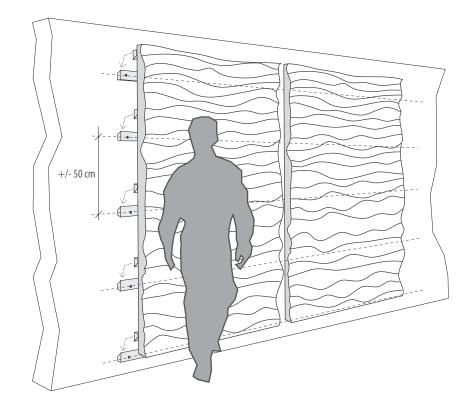

## Installation

We recommand to install the panels with split battens runing horizontaly every +/- 50cm - see sketch below. We also recommand to leave a void between panels and the wall in order to allow air to circulate.