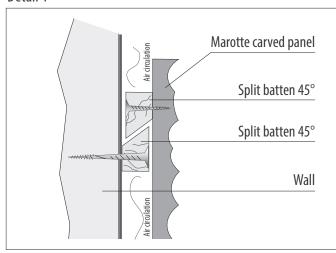

## Installation

We recommand to install the panels with split battens runing horizontaly every +/- 50cm - see sketch below. We also recommand to leave a void between panels and the wall in order to allow air to circulate.

Detail 1

Detail 2

OBER S.A. Longeville en Barrois 55014 Bar-le-Duc Cedex France Tél. : +33 (0)3 29 76 77 78

www.ober-surfaces.com