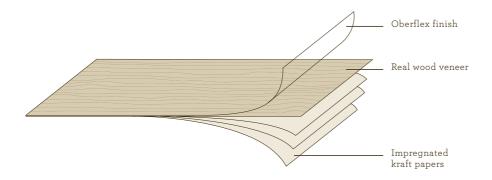

## Real wood veneer

Reinforced surface resistance thanks to the Oberflex finish

# Thickness

 $11/10^{e}$  mm in M2 –  $13/10^{e}$  mm in M1