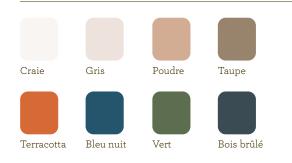

# Carved panels

# **RENCONTRE**

by Patrick Jouin



#### **ABOUT**

With RENCONTRE, Patrick Jouin does a reinterpretation of the ornament for Marotte. The ornament's theme is back in the spotlight thanks to the emergence of new machining techniques. Patrick Jouin reinvents Marotte's sculpted panels and explores all the possibilities the machine has to offer. His work goes well beyond focusing on matter and the ways of giving it shape.

#### TECHNICAL CHARACTERISTICS

Models available: 16

**Dimensions** of panels : 2,50 m x 1,22 m

Thickness: 18 mm

Substrate: MDF (Medium Density Fiber)

Fire Rating: on demand

Finishing: Water based lacquer - 3 coats

## **PROCESS**

Milling







Finishing











#### **COLORS**



# **APPLICATIONS**

Hospitality Retail Offices Public buildings Residential Etc.

## INSTALLATION

#### Wall installation

Panels can be installed with split battens runing horizontaly. We recommand to leave a void between panels and the wall in order to allow air to circulate.