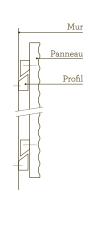

## INSTALLATION

#### Wall installation

Panels can be installed with split battens runing horizontaly. We recommand to leave a void between panels and the wall in order to allow air to circulate.