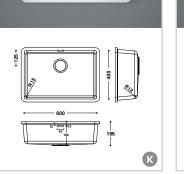

## Sinks and Basins

Creative designers have every option at their disposal to create washrooms, kitchens, hospitals and much more with the extensive range of HI-MACS® basins and sinks.

AND AND A DESCRIPTION AND AND A DESCRIPTION AND AND A DESCRIPTION

## Basins. Best design for the bathroom.

#### HI-MACS<sup>®</sup> Basins for bathroom - Topmount installation

These three shapes are HI-MACS® answer to the trend for linear designs. All three basins were exclusively designed as topmounted bowls. The narrow radius of the two rectangular models creates exceptionally spacious basins.

· The HI-MACS<sup>®</sup> basins CB523, CB723, the HI-MACS<sup>®</sup> Topmounted Basins Collection and the HI-MACS<sup>®</sup> Baby Bath are only available without overflow. · All other HI-MACS<sup>®</sup> basins are available with and without overflow.

HI-MACS® sinks, washbasins and Baby Bath are available in Alpine White S028.

Alpine White S028

Warranty: 15 years on all precast HI-MACS® basins, sinks and baby bath.

#### HI-MACS<sup>®</sup> Basins for bathroom

Pleasantly warm to the touch – simple to look after:  $\mathsf{HI}\text{-}\mathsf{MACS}^{\circledast}$  washbasins are produced in a casting process and can be perfectly fitted flush or supported in washstands made of HI-MACS®.