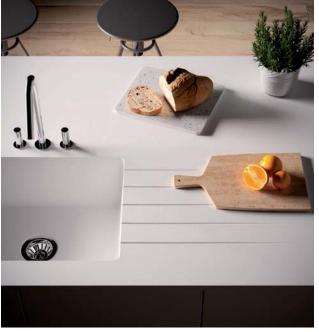

# In the kitchen the words 'quality' and 'detail' define their meaning.

Apart from a number of uni-colours – including several shades of white – the extensive colour range also includes many attractive stone textures, following to the current trend for natural colours and materials in kitchen design.

Design: PLAN W GbmH – Photo: Heinrich Hermes

Extensive surfaces without visible joints make working in the kitchen a veritable pleasure. This kitchen also includes HI-MACS<sup>®</sup> furniture fronts: the handle recesses are simply cut out.