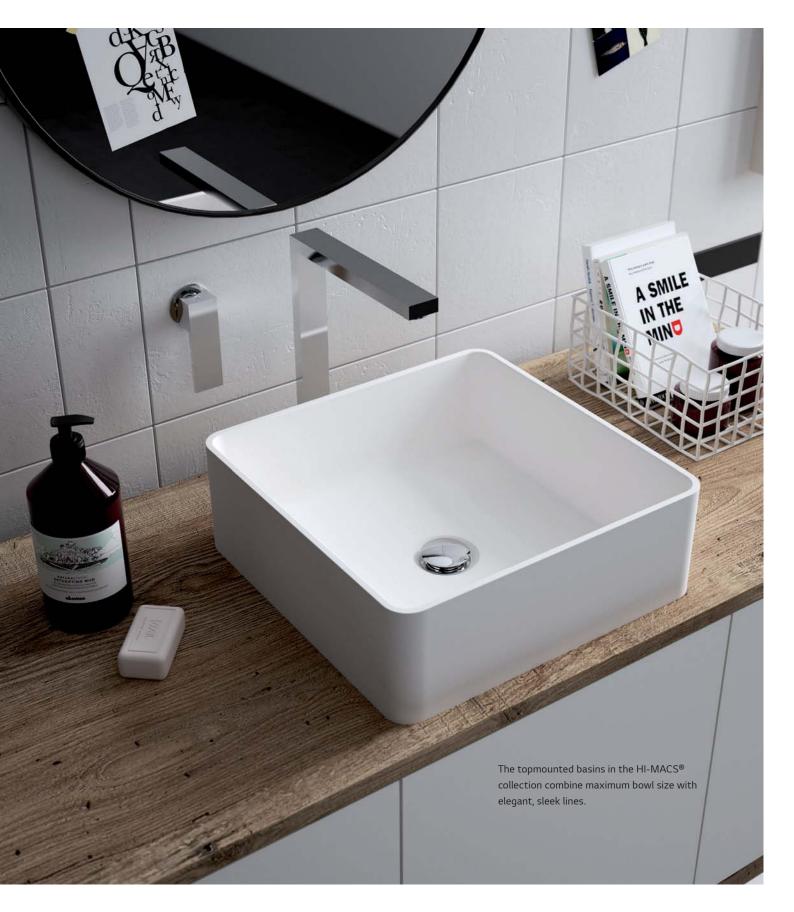

#### HI-MACS<sup>®</sup> Basins for bathroom - Topmount installation

These three shapes are HI-MACS® answer to the trend for linear designs. All three basins were exclusively designed as topmounted bowls. The narrow radius of the two rectangular models creates exceptionally spacious basins.