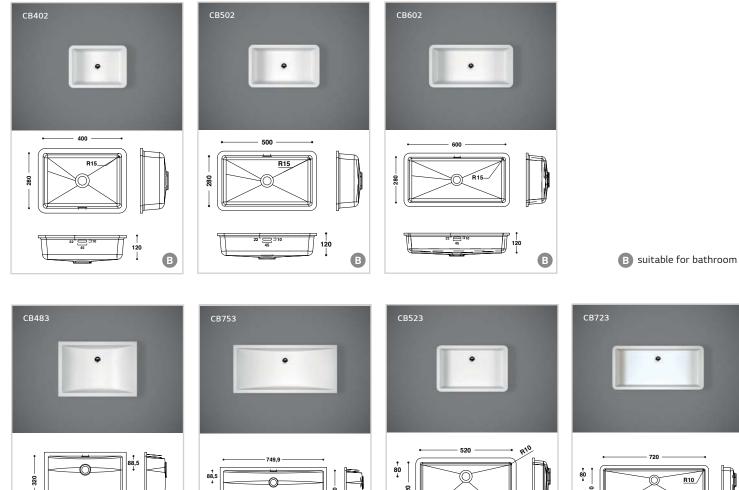

## Sinks and Basins

Creative designers have every option at their disposal to create washrooms, kitchens, hospitals and much more with the extensive range of HI-MACS® basins and sinks.

AND AND A DESCRIPTION AND AND A DESCRIPTION AND AND A DESCRIPTION

## Sinks. Spacious and elegant.

К

К

K

#### HI-MACS® Sinks for kitchen and healthcare applications

Spaciousness, durability and hygiene are all key quality features when choosing a sink for the kitchen or healthcare facility. The top quality models in the  ${\rm HI}\text{-}{\rm MACS}^{\otimes}$  range offer it all. These coordinated sinks are installed as undermounted creating extremely hygienic sink areas. Special custom-made creations are also an option.

## Basins. Best design for the bathroom.

#### HI-MACS<sup>®</sup> Basins for bathroom - Topmount installation

These three shapes are HI-MACS® answer to the trend for linear designs. All three basins were exclusively designed as topmounted bowls. The narrow radius of the two rectangular models creates exceptionally spacious basins.

· The HI-MACS<sup>®</sup> basins CB523, CB723, the HI-MACS<sup>®</sup> Topmounted Basins Collection and the HI-MACS<sup>®</sup> Baby Bath are only available without overflow. · All other HI-MACS<sup>®</sup> basins are available with and without overflow.

HI-MACS® sinks, washbasins and Baby Bath are available in Alpine White S028.

Alpine White S028

Warranty: 15 years on all precast HI-MACS® basins, sinks and baby bath.

#### HI-MACS<sup>®</sup> Basins for bathroom

Pleasantly warm to the touch – simple to look after:  $\mathsf{HI}\text{-}\mathsf{MACS}^{\circledast}$  washbasins are produced in a casting process and can be perfectly fitted flush or supported in washstands made of HI-MACS®.