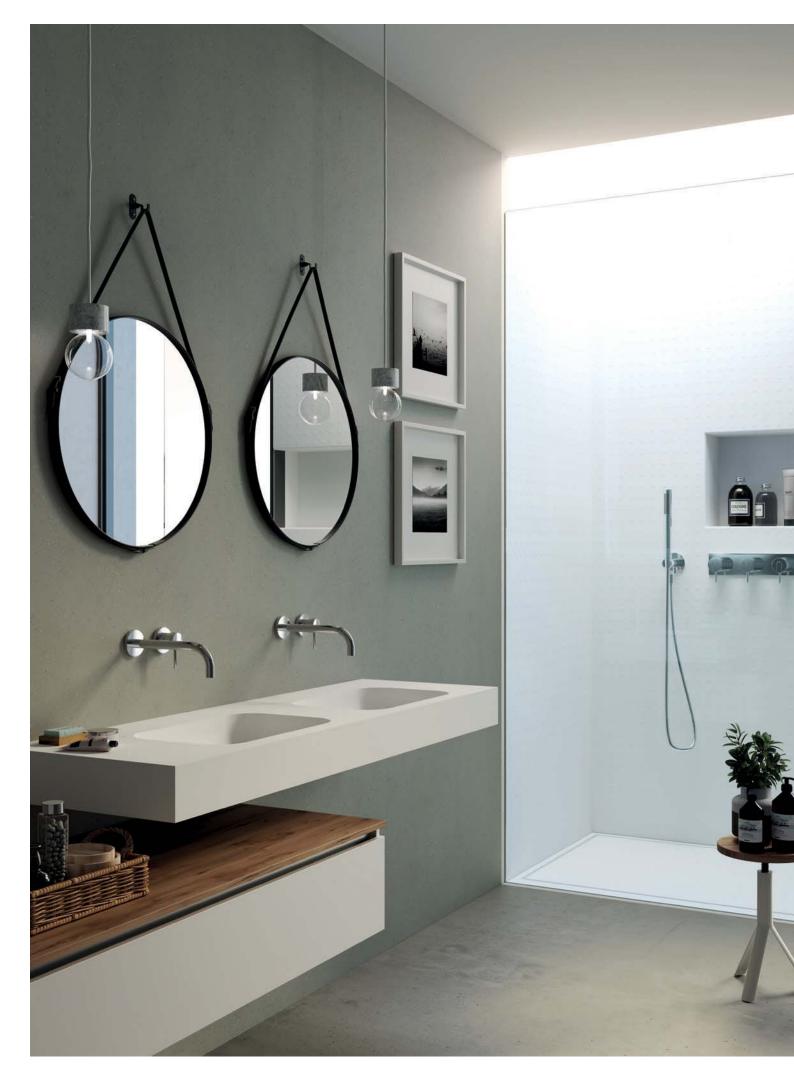

HI-MACS® transforms every bathroom into your very own personal oasis of comfort.

Design: Roth kreativ GmbH | Photo: Studio Hetzer

This comfortable shower is completely manufactured from HI-MACS®, creating a hygienic, easy-care zone with a maximum "feel-good" factor.

All the functional elements in this minimalist elegant bathroom were individually designed with HI-MACS<sup>®</sup>: the washstand with its dramatic double sink, furniture fronts with bevelled handles, and the room-partition that supports the washstand whilst at the same time forming the shower cladding.