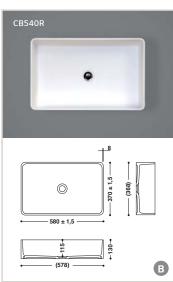

## Basins. Best design for the bathroom.

#### HI-MACS<sup>®</sup> Basins for bathroom - Topmount installation

These three shapes are HI-MACS® answer to the trend for linear designs. All three basins were exclusively designed as topmounted bowls. The narrow radius of the two rectangular models creates exceptionally spacious basins.

· The HI-MACS<sup>®</sup> basins CB523, CB723, the HI-MACS<sup>®</sup> Topmounted Basins Collection and the HI-MACS<sup>®</sup> Baby Bath are only available without overflow. · All other HI-MACS<sup>®</sup> basins are available with and without overflow.

HI-MACS® sinks, washbasins and Baby Bath are available in Alpine White S028.

Alpine White S028

Warranty: 15 years on all precast HI-MACS® basins, sinks and baby bath.

#### HI-MACS<sup>®</sup> Basins for bathroom

Pleasantly warm to the touch – simple to look after:  $\mathsf{HI}\text{-}\mathsf{MACS}^{\circledast}$  washbasins are produced in a casting process and can be perfectly fitted flush or supported in washstands made of HI-MACS®.