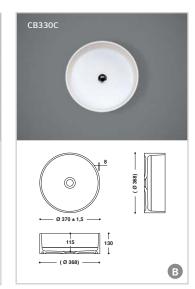

#### HI-MACS<sup>®</sup> Basins for bathroom - Topmount installation

These three shapes are HI-MACS® answer to the trend for linear designs. All three basins were exclusively designed as topmounted bowls. The narrow radius of the two rectangular models creates exceptionally spacious basins.

#### HI-MACS<sup>®</sup> Basins for bathroom

Pleasantly warm to the touch – simple to look after:  $\mathsf{HI}\text{-}\mathsf{MACS}^{\circledast}$  washbasins are produced in a casting process and can be perfectly fitted flush or supported in washstands made of HI-MACS®.