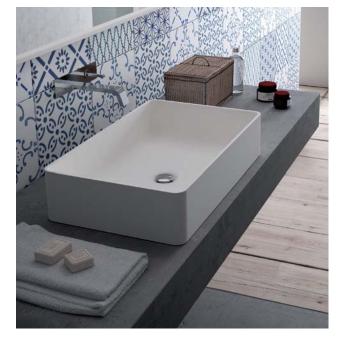

#### HI-MACS<sup>®</sup> Basins for bathroom - Topmount installation

These three shapes are HI-MACS® answer to the trend for linear designs. All three basins were exclusively designed as topmounted bowls. The narrow radius of the two rectangular models creates exceptionally spacious basins.