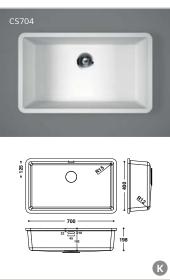

## Sinks and Basins

Creative designers have every option at their disposal to create washrooms, kitchens, hospitals and much more with the extensive range of HI-MACS® basins and sinks.

AND AND A DESCRIPTION AND AND A DESCRIPTION AND AND A DESCRIPTION

#### HI-MACS® Sinks for kitchen and healthcare applications

Spaciousness, durability and hygiene are all key quality features when choosing a sink for the kitchen or healthcare facility. The top quality models in the  ${\rm HI}\text{-}{\rm MACS}^{\otimes}$  range offer it all. These coordinated sinks are installed as undermounted creating extremely hygienic sink areas. Special custom-made creations are also an option.

HI-MACS® sinks, washbasins and Baby Bath are available in Alpine White S028.

Alpine White S028

Warranty: 15 years on all precast HI-MACS® basins, sinks and baby bath.