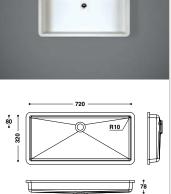

## Sinks and Basins

Creative designers have every option at their disposal to create washrooms, kitchens, hospitals and much more with the extensive range of HI-MACS® basins and sinks.

AND AND A DESCRIPTION AND AND A DESCRIPTION AND AND A DESCRIPTION

#### HI-MACS® Sinks for kitchen and healthcare applications

Spaciousness, durability and hygiene are all key quality features when choosing a sink for the kitchen or healthcare facility. The top quality models in the  ${\rm HI}\text{-}{\rm MACS}^{\otimes}$  range offer it all. These coordinated sinks are installed as undermounted creating extremely hygienic sink areas. Special custom-made creations are also an option.