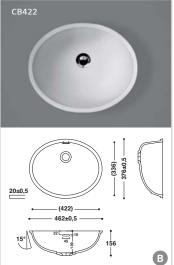

## Basins. Best design for the bathroom.

#### HI-MACS<sup>®</sup> Basins for bathroom - Topmount installation

These three shapes are HI-MACS® answer to the trend for linear designs. All three basins were exclusively designed as topmounted bowls. The narrow radius of the two rectangular models creates exceptionally spacious basins.

· The HI-MACS<sup>®</sup> basins CB523, CB723, the HI-MACS<sup>®</sup> Topmounted Basins Collection and the HI-MACS<sup>®</sup> Baby Bath are only available without overflow. · All other HI-MACS<sup>®</sup> basins are available with and without overflow.

HI-MACS® sinks, washbasins and Baby Bath are available in Alpine White S028.

Alpine White S028

Warranty: 15 years on all precast HI-MACS® basins, sinks and baby bath.

#### HI-MACS<sup>®</sup> Basins for bathroom

Pleasantly warm to the touch – simple to look after:  $\mathsf{HI}\text{-}\mathsf{MACS}^{\circledast}$  washbasins are produced in a casting process and can be perfectly fitted flush or supported in washstands made of HI-MACS®.