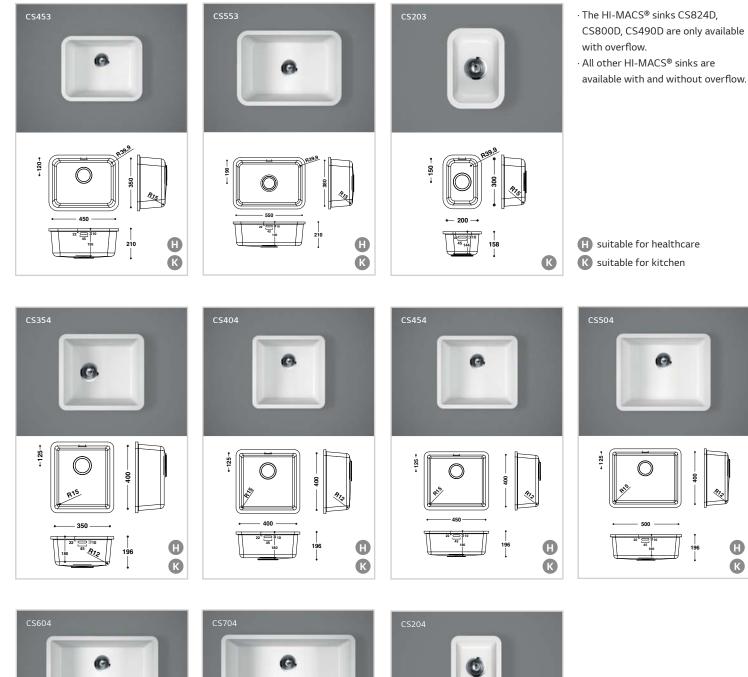

## Sinks and Basins

Creative designers have every option at their disposal to create washrooms, kitchens, hospitals and much more with the extensive range of HI-MACS® basins and sinks.

AND AND A DESCRIPTION AND AND A DESCRIPTION AND AND A DESCRIPTION

## Basins. Best design for the bathroom.

#### HI-MACS<sup>®</sup> Basins for bathroom - Topmount installation

These three shapes are HI-MACS® answer to the trend for linear designs. All three basins were exclusively designed as topmounted bowls. The narrow radius of the two rectangular models creates exceptionally spacious basins.

· The HI-MACS<sup>®</sup> basins CB523, CB723, the HI-MACS<sup>®</sup> Topmounted Basins Collection and the HI-MACS<sup>®</sup> Baby Bath are only available without overflow. · All other HI-MACS<sup>®</sup> basins are available with and without overflow.

HI-MACS® sinks, washbasins and Baby Bath are available in Alpine White S028.

Alpine White S028

Warranty: 15 years on all precast HI-MACS® basins, sinks and baby bath.

#### HI-MACS<sup>®</sup> Basins for bathroom

Pleasantly warm to the touch – simple to look after:  $\mathsf{HI}\text{-}\mathsf{MACS}^{\circledast}$  washbasins are produced in a casting process and can be perfectly fitted flush or supported in washstands made of HI-MACS®.