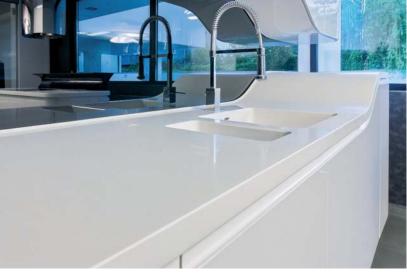

Design: PLAN W GbmH – Photo: Heinrich Hermes

Extensive surfaces without visible joints make working in the kitchen a veritable pleasure. This kitchen also includes HI-MACS<sup>®</sup> furniture fronts: the handle recesses are simply cut out.

Flushmounted sinks and basins, milled draining grooves, three-dimensionally moulded elements: the range of options for creating design features with HI-MACS® is almost limitless.

Photographed by Atvangarde