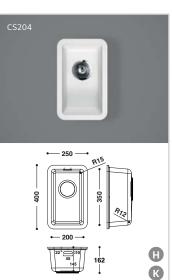

## Sinks and Basins

Creative designers have every option at their disposal to create washrooms, kitchens, hospitals and much more with the extensive range of HI-MACS® basins and sinks.

AND AND A DESCRIPTION AND AND A DESCRIPTION AND AND A DESCRIPTION

#### HI-MACS® Sinks for kitchen and healthcare applications

Spaciousness, durability and hygiene are all key quality features when choosing a sink for the kitchen or healthcare facility. The top quality models in the  ${\rm HI}\text{-}{\rm MACS}^{\otimes}$  range offer it all. These coordinated sinks are installed as undermounted creating extremely hygienic sink areas. Special custom-made creations are also an option.