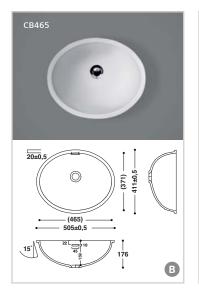

## Basins. Best design for the bathroom.

#### HI-MACS<sup>®</sup> Basins for bathroom - Topmount installation

These three shapes are HI-MACS® answer to the trend for linear designs. All three basins were exclusively designed as topmounted bowls. The narrow radius of the two rectangular models creates exceptionally spacious basins.

· The HI-MACS<sup>®</sup> basins CB523, CB723, the HI-MACS<sup>®</sup> Topmounted Basins Collection and the HI-MACS<sup>®</sup> Baby Bath are only available without overflow. · All other HI-MACS<sup>®</sup> basins are available with and without overflow.

HI-MACS® sinks, washbasins and Baby Bath are available in Alpine White S028.

Alpine White S028

Warranty: 15 years on all precast HI-MACS® basins, sinks and baby bath.

#### HI-MACS<sup>®</sup> Basins for bathroom

Pleasantly warm to the touch – simple to look after:  $\mathsf{HI}\text{-}\mathsf{MACS}^{\circledast}$  washbasins are produced in a casting process and can be perfectly fitted flush or supported in washstands made of HI-MACS®.