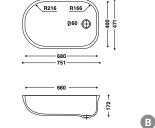

#### HI-MACS<sup>®</sup> Basins for bathroom - Topmount installation

These three shapes are HI-MACS® answer to the trend for linear designs. All three basins were exclusively designed as topmounted bowls. The narrow radius of the two rectangular models creates exceptionally spacious basins.

#### HI-MACS<sup>®</sup> Basins for bathroom

Pleasantly warm to the touch – simple to look after:  $\mathsf{HI}\text{-}\mathsf{MACS}^{\circledast}$  washbasins are produced in a casting process and can be perfectly fitted flush or supported in washstands made of HI-MACS®.