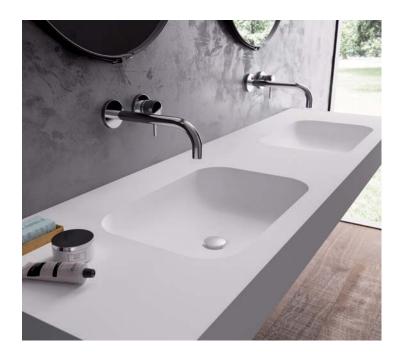

All the functional elements in this minimalist elegant bathroom were individually designed with HI-MACS<sup>®</sup>: the washstand with its dramatic double sink, furniture fronts with bevelled handles, and the room-partition that supports the washstand whilst at the same time forming the shower cladding.