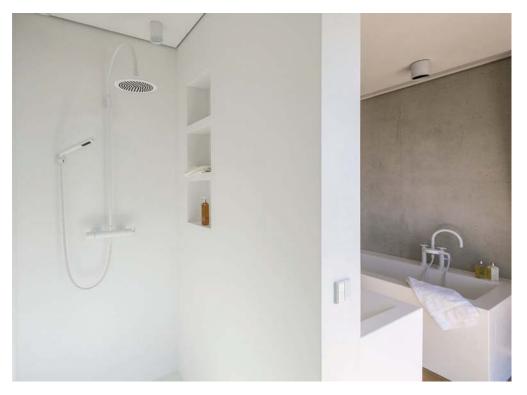

HI-MACS® transforms every bathroom into your very own personal oasis of comfort.

Design: Roth kreativ GmbH | Photo: Studio Hetzer

This comfortable shower is completely manufactured from HI-MACS®, creating a hygienic, easy-care zone with a maximum "feel-good" factor.

All the functional elements in this minimalist elegant bathroom were individually designed with HI-MACS<sup>®</sup>: the washstand with its dramatic double sink, furniture fronts with bevelled handles, and the room-partition that supports the washstand whilst at the same time forming the shower cladding.