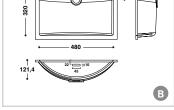

#### HI-MACS<sup>®</sup> Basins for bathroom - Topmount installation

These three shapes are HI-MACS® answer to the trend for linear designs. All three basins were exclusively designed as topmounted bowls. The narrow radius of the two rectangular models creates exceptionally spacious basins.

· The HI-MACS<sup>®</sup> basins CB523, CB723, the HI-MACS<sup>®</sup> Topmounted Basins Collection and the HI-MACS<sup>®</sup> Baby Bath are only available without overflow. · All other HI-MACS<sup>®</sup> basins are available with and without overflow.

#### HI-MACS<sup>®</sup> Basins for bathroom

Pleasantly warm to the touch – simple to look after:  $\mathsf{HI}\text{-}\mathsf{MACS}^{\circledast}$  washbasins are produced in a casting process and can be perfectly fitted flush or supported in washstands made of HI-MACS®.