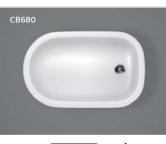

#### HI-MACS<sup>®</sup> Basins for bathroom - Topmount installation

These three shapes are HI-MACS® answer to the trend for linear designs. All three basins were exclusively designed as topmounted bowls. The narrow radius of the two rectangular models creates exceptionally spacious basins.

#### HI-MACS<sup>®</sup> Basins for bathroom

Pleasantly warm to the touch – simple to look after:  $\mathsf{HI}\text{-}\mathsf{MACS}^{\circledast}$  washbasins are produced in a casting process and can be perfectly fitted flush or supported in washstands made of HI-MACS®.