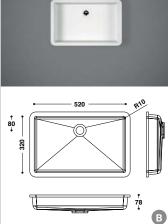

#### HI-MACS<sup>®</sup> Basins for bathroom - Topmount installation

These three shapes are HI-MACS® answer to the trend for linear designs. All three basins were exclusively designed as topmounted bowls. The narrow radius of the two rectangular models creates exceptionally spacious basins.

· The HI-MACS<sup>®</sup> basins CB523, CB723, the HI-MACS<sup>®</sup> Topmounted Basins Collection and the HI-MACS<sup>®</sup> Baby Bath are only available without overflow. · All other HI-MACS<sup>®</sup> basins are available with and without overflow.