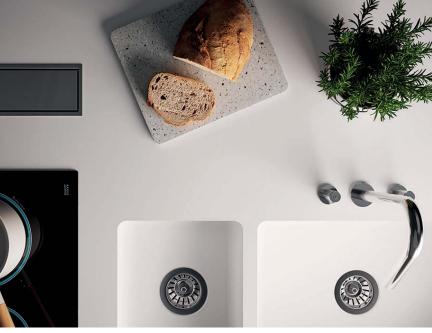

Flushmounted sinks and basins, milled draining grooves, three-dimensionally moulded elements: the range of options for creating design features with HI-MACS® is almost limitless.

Photographed by Atvangarde