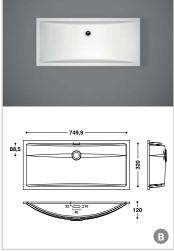

#### HI-MACS® Sinks for kitchen and healthcare applications

Spaciousness, durability and hygiene are all key quality features when choosing a sink for the kitchen or healthcare facility. The top quality models in the  ${\rm HI}\text{-}{\rm MACS}^{\otimes}$  range offer it all. These coordinated sinks are installed as undermounted creating extremely hygienic sink areas. Special custom-made creations are also an option.

· The HI-MACS<sup>®</sup> basins CB523, CB723, the HI-MACS<sup>®</sup> Topmounted Basins Collection and the HI-MACS<sup>®</sup> Baby Bath are only available without overflow. · All other HI-MACS<sup>®</sup> basins are available with and without overflow.

HI-MACS® sinks, washbasins and Baby Bath are available in Alpine White S028.

Alpine White S028

Warranty: 15 years on all precast HI-MACS® basins, sinks and baby bath.