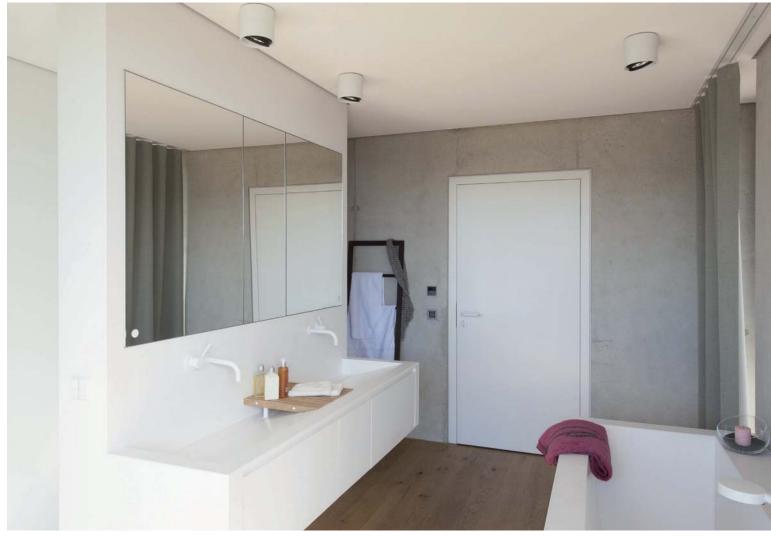

HI-MACS® transforms every bathroom into your very own personal oasis of comfort.

Design: Roth kreativ GmbH | Photo: Studio Hetzer

This comfortable shower is completely manufactured from HI-MACS®, creating a hygienic, easy-care zone with a maximum "feel-good" factor.

All the functional elements in this minimalist elegant bathroom were individually designed with HI-MACS<sup>®</sup>: the washstand with its dramatic double sink, furniture fronts with bevelled handles, and the room-partition that supports the washstand whilst at the same time forming the shower cladding.