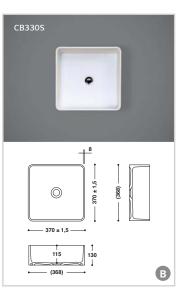

## Basins. Best design for the bathroom.

#### HI-MACS<sup>®</sup> Basins for bathroom - Topmount installation

These three shapes are HI-MACS® answer to the trend for linear designs. All three basins were exclusively designed as topmounted bowls. The narrow radius of the two rectangular models creates exceptionally spacious basins.

· The HI-MACS<sup>®</sup> basins CB523, CB723, the HI-MACS<sup>®</sup> Topmounted Basins Collection and the HI-MACS<sup>®</sup> Baby Bath are only available without overflow. · All other HI-MACS<sup>®</sup> basins are available with and without overflow.

HI-MACS® sinks, washbasins and Baby Bath are available in Alpine White S028.

Alpine White S028

Warranty: 15 years on all precast HI-MACS® basins, sinks and baby bath.

#### HI-MACS<sup>®</sup> Basins for bathroom

Pleasantly warm to the touch – simple to look after:  $\mathsf{HI}\text{-}\mathsf{MACS}^{\circledast}$  washbasins are produced in a casting process and can be perfectly fitted flush or supported in washstands made of HI-MACS®.