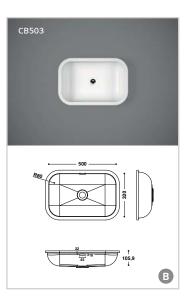

## Basins. Best design for the bathroom.

#### HI-MACS<sup>®</sup> Basins for bathroom - Topmount installation

These three shapes are HI-MACS® answer to the trend for linear designs. All three basins were exclusively designed as topmounted bowls. The narrow radius of the two rectangular models creates exceptionally spacious basins.

· The HI-MACS<sup>®</sup> basins CB523, CB723, the HI-MACS<sup>®</sup> Topmounted Basins Collection and the HI-MACS<sup>®</sup> Baby Bath are only available without overflow. · All other HI-MACS<sup>®</sup> basins are available with and without overflow.

HI-MACS® sinks, washbasins and Baby Bath are available in Alpine White S028.

Alpine White S028

Warranty: 15 years on all precast HI-MACS® basins, sinks and baby bath.

#### HI-MACS<sup>®</sup> Basins for bathroom

Pleasantly warm to the touch – simple to look after:  $\mathsf{HI}\text{-}\mathsf{MACS}^{\circledast}$  washbasins are produced in a casting process and can be perfectly fitted flush or supported in washstands made of HI-MACS®.