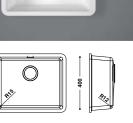

## Sinks and Basins

Creative designers have every option at their disposal to create washrooms, kitchens, hospitals and much more with the extensive range of HI-MACS® basins and sinks.

AND AND A DESCRIPTION AND AND A DESCRIPTION AND AND A DESCRIPTION

#### HI-MACS® Sinks for kitchen and healthcare applications

Spaciousness, durability and hygiene are all key quality features when choosing a sink for the kitchen or healthcare facility. The top quality models in the  ${\rm HI}\text{-}{\rm MACS}^{\otimes}$  range offer it all. These coordinated sinks are installed as undermounted creating extremely hygienic sink areas. Special custom-made creations are also an option.