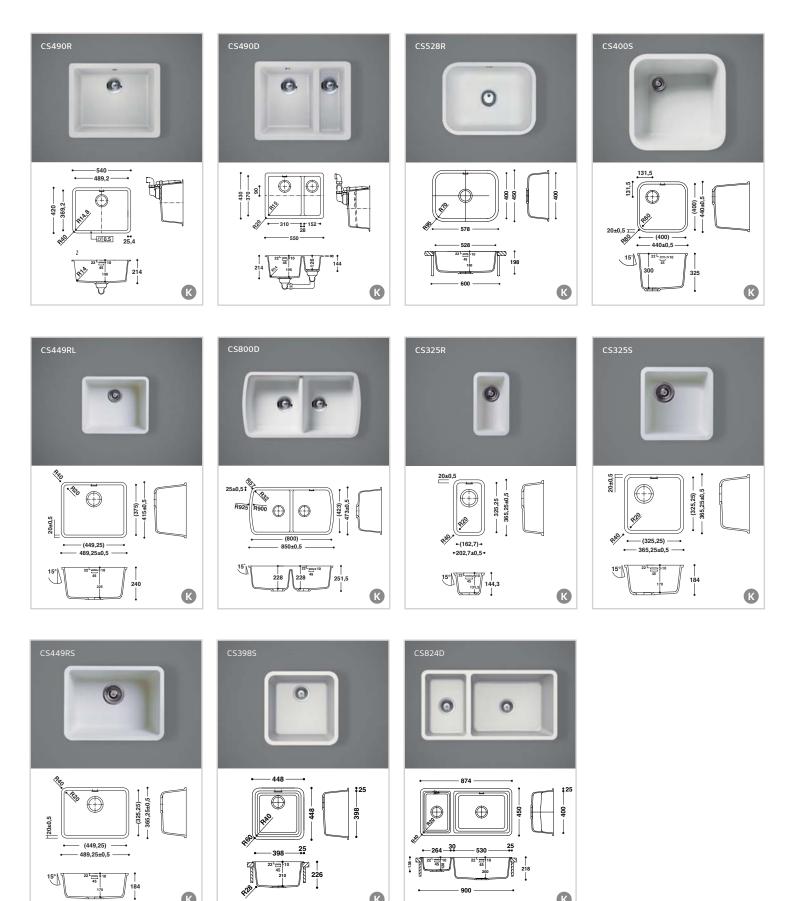

## Sinks and Basins

Creative designers have every option at their disposal to create washrooms, kitchens, hospitals and much more with the extensive range of HI-MACS® basins and sinks.

AND AND A DESCRIPTION AND AND A DESCRIPTION AND AND A DESCRIPTION

## Sinks. Spacious and elegant.

К

К

K

#### HI-MACS® Sinks for kitchen and healthcare applications

Spaciousness, durability and hygiene are all key quality features when choosing a sink for the kitchen or healthcare facility. The top quality models in the  ${\rm HI}\text{-}{\rm MACS}^{\otimes}$  range offer it all. These coordinated sinks are installed as undermounted creating extremely hygienic sink areas. Special custom-made creations are also an option.

· The HI-MACS<sup>®</sup> basins CB523, CB723, the HI-MACS<sup>®</sup> Topmounted Basins Collection and the HI-MACS<sup>®</sup> Baby Bath are only available without overflow. · All other HI-MACS<sup>®</sup> basins are available with and without overflow.

HI-MACS® sinks, washbasins and Baby Bath are available in Alpine White S028.

Alpine White S028

Warranty: 15 years on all precast HI-MACS® basins, sinks and baby bath.